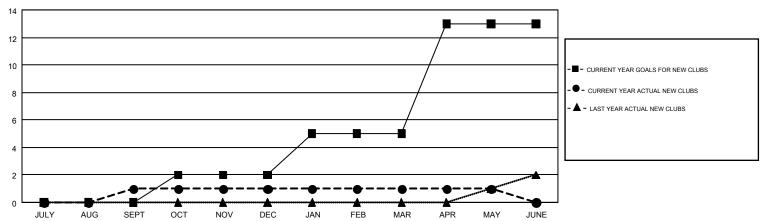

## GMT MONTHLY MEMBERSHIP PROGRESS REPORT

Results as of: 5/31/2019

LOCATION: ENGLAND

Multiple District 105

GMT: JOOST PAIJMANS

| GMT: JOOST F  | PAIJMANS      |             |               | _                     |                           |                         | GMT CA 4                                           |  |
|---------------|---------------|-------------|---------------|-----------------------|---------------------------|-------------------------|----------------------------------------------------|--|
| Clubs         |               |             |               | Members               |                           |                         |                                                    |  |
|               | RESULTS FOR   | R 2018-2019 |               | RESULTS FOR 2018-2019 |                           |                         |                                                    |  |
| QUARTER       | NEW CLUB GOAL | NEW CLUBS   | DROPPED CLUBS | QUARTER               | MEMBER GROWTH NET<br>GOAL | MEMBER GROWTH<br>ACTUAL | DROPPED<br>MEMBERS ACTUAL<br>(including transfers) |  |
| JULY/AUG/SEPT | 0             | 1           | 5             | JULY/AUG/SEPT         | -9                        | 284                     | 238                                                |  |
| OCT/NOV/DEC   | 2             | 0           | 4             | OCT/NOV/DEC           | 15                        | 197                     | 508                                                |  |
| JAN/FEB/MAR   | 3             | 0           | 3             | JAN/FEB/MAR           | 57                        | 323                     | 240                                                |  |
| APR/MAY/JUNE  | 8             | 0           | 1             | APR/MAY/JUNE          | 143                       | 189                     | 212                                                |  |

## GOALS AND ACTUAL NEW CLUBS CUMULATIVE