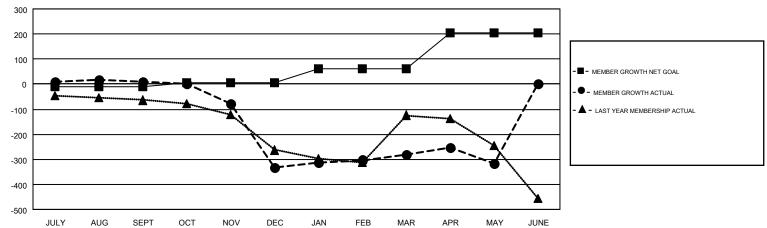

## GMT MONTHLY MEMBERSHIP PROGRESS REPORT

Results as of: 5/31/2019

LOCATION: ENGLAND

Multiple District 105

GMT: JOOST PAIJMANS

| GMT: JOOST F  | PAIJMANS      |             |               | _                     |                           |                         | GMT CA 4                                           |  |
|---------------|---------------|-------------|---------------|-----------------------|---------------------------|-------------------------|----------------------------------------------------|--|
| Clubs         |               |             |               | Members               |                           |                         |                                                    |  |
|               | RESULTS FOR   | R 2018-2019 |               | RESULTS FOR 2018-2019 |                           |                         |                                                    |  |
| QUARTER       | NEW CLUB GOAL | NEW CLUBS   | DROPPED CLUBS | QUARTER               | MEMBER GROWTH NET<br>GOAL | MEMBER GROWTH<br>ACTUAL | DROPPED<br>MEMBERS ACTUAL<br>(including transfers) |  |
| JULY/AUG/SEPT | 0             | 1           | 5             | JULY/AUG/SEPT         | -9                        | 284                     | 238                                                |  |
| OCT/NOV/DEC   | 2             | 0           | 4             | OCT/NOV/DEC           | 15                        | 197                     | 508                                                |  |
| JAN/FEB/MAR   | 3             | 0           | 3             | JAN/FEB/MAR           | 57                        | 323                     | 240                                                |  |
| APR/MAY/JUNE  | 8             | 0           | 1             | APR/MAY/JUNE          | 143                       | 189                     | 212                                                |  |

## GOALS AND ACTUAL MEMBERS CUMULATIVE

| DROPPED CLUBS: 13  DROPPED MEMBERS |     | 364 CLUBS OF 640 ADDED 1 OR MORE<br>NEW MEMBERS | GENDER DISTRIBUTION  MALE 8,494 (71.78%)  FEMALE 3,340 (28.22%) |  |       |
|------------------------------------|-----|-------------------------------------------------|-----------------------------------------------------------------|--|-------|
| DECEASED                           | 138 | CLICK HERE FOR CUMULATIVE                       | TOTAL FAMILY UNIT MEMBERS                                       |  | 1,616 |
| 12 OTHER 1,048 TOTAL 1,198         |     | MEMBERSHIP DATA                                 | FAMILY MEMBERS PAYING HALF<br>DUES                              |  | 823   |